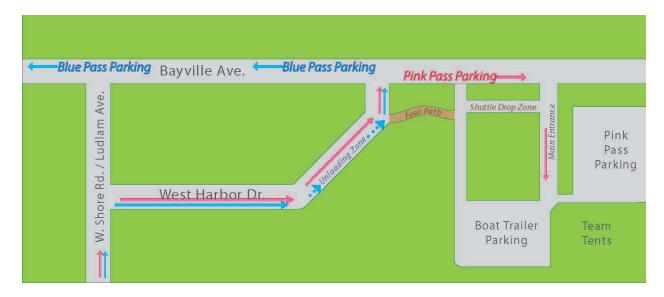

## Parking for Boat Trailers and Pink Pass holders

Turn right onto West Harbor Road 1 mi

Pink pass holders turn right onto Bayville Ave.

Turn Right at the second entrance.

Blue Pass holders who wish to drop off rowers.

## Follow same directions as for pink pass holders until you reach Bayville Ave

Blue Pass holders Turn Left onto Bayville Ave

Continue on Bayville Ave 2.8 mi

Turn right onto Oak Neck Beach Rd into Stehli or Ransom Beach Areas