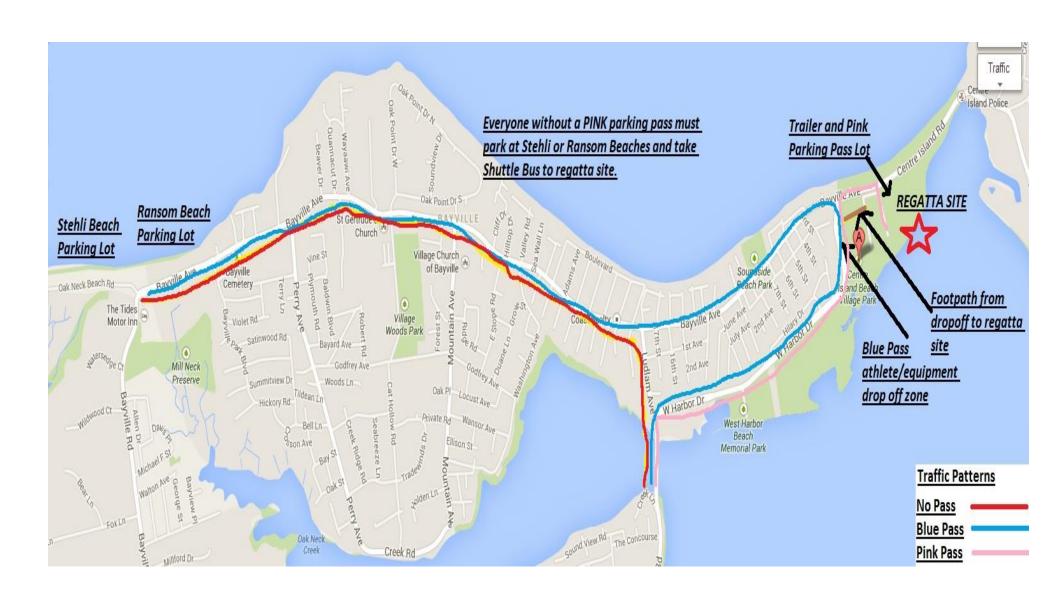

6 N/New<br>York 107 N toward Oyster Bay |  |
| 3. Merge onto NY-107 N/N Broadway<br>Continue to follow NY-107 N        |  |
| 4. Slight right onto NY-106 N                                           |  |
| 5. Turn left onto Lexington Ave                                         |  |
| 6. Turn left onto W Main St                                             |  |
| 7. Continue onto W Shore Rd                                             |  |
| 8. Continue onto Ludlam Ave                                             |  |
| 9. Turn left onto Bayville Ave                                          |  |
| 10. Turn right onto Oak Neck Beach Rd Destination will be on the right  |  |
|                                                                         |  |



## Stehli Beach

## TRAFFIC PATTERN MAP