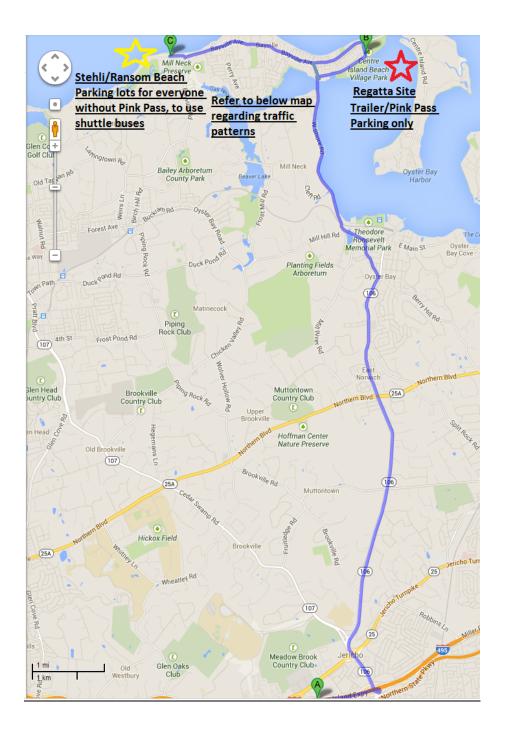

## **Directions to Regatta Site for Pink/Blue Pass/Trailers Only**

|    | _                                                                       |          |
|----|-------------------------------------------------------------------------|----------|
| A  | I-495 E                                                                 |          |
| ٧  | 1. Head east on I-495 E toward Exit 41S                                 |          |
| 1  | 2. Take exit 41N for New York 106 N/New<br>York 107 N toward Oyster Bay | — 0.9 mi |
| *  | 3. Merge onto NY-107 N/N Broadway<br>Continue to follow NY-107 N        | — 0.1 mi |
| 7" | 4. Slight right onto NY-106 N                                           | — 0.7 mi |
| 41 | 5. Turn left onto Lexington Ave                                         | — 5.2 mi |
| 47 | 6. Turn left onto W Main St                                             | — 0.5 mi |
|    | 7. Continue onto W Shore Rd                                             | — 0.3 mi |
| r÷ | 8. Turn right onto W Harbor Dr                                          | — 2.2 mi |
|    | Destination will be on the right                                        | — 0.8 mi |
|    |                                                                         |          |

## **Directions directly to Parking Lots/Shuttle Buses**

10.7 mi - about 18 mins

| I-495 E                                                                 |  |
|-------------------------------------------------------------------------|--|
| 1. Head east on I-495 E toward Exit 41S                                 |  |
| 2. Take exit 41N for New York 106 N/New<br>York 107 N toward Oyster Bay |  |
| 3. Merge onto NY-107 N/N Broadway<br>Continue to follow NY-107 N        |  |
| 4. Slight right onto NY-106 N                                           |  |
| 5. Turn left onto Lexington Ave                                         |  |
| 6. Turn left onto W Main St                                             |  |
| 7. Continue onto W Shore Rd                                             |  |
| 8. Continue onto Ludlam Ave                                             |  |
| 9. Turn left onto Bayville Ave                                          |  |
| 10. Turn right onto Oak Neck Beach Rd Destination will be on the right  |  |
|                                                                         |  |

## Stehli Beach