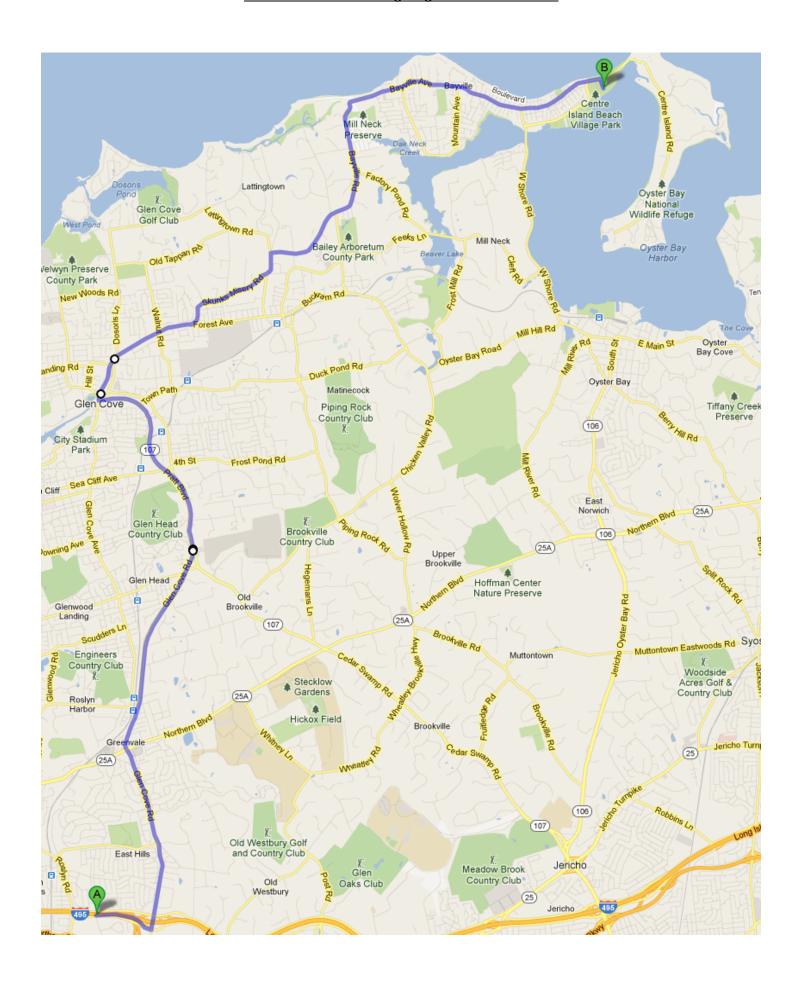

## 1-495 E

|          |                                                                                                             | - 0.4 mi |
|----------|-------------------------------------------------------------------------------------------------------------|----------|
| r        | 2. Take exit 39 toward Glen Cove Rd/<br>Hempstead/Glen Cove                                                 | — 0.1 mi |
| *        | 3. Merge onto Old Westbury Rd                                                                               |          |
| 4        | 4. Turn left onto Glen Cove Rd                                                                              | — 427 ft |
|          | 5. Continue onto Cedar Swamp Rd/New<br>York State Reference Route 900B<br>Continue to follow Cedar Swamp Rd | 4.2 mi   |
|          | 6. Continue onto Pratt Blvd                                                                                 | — 0.9 mi |
|          | 7. Continue straight onto Pratt Blvd/Pratt Oval                                                             | — 0.8 mi |
|          | 8. Continue onto Glen Cove Ave                                                                              | — 0.4 mi |
| <b>r</b> | 9. Turn right to stay on Glen Cove Ave                                                                      | — 0.1 mi |
|          | 10. Continue onto Brewster St                                                                               | — 384 ft |
|          | 11. Continue onto Forest Ave/School St<br>Continue to follow Forest Ave                                     | — 0.3 mi |
| ٦        | 12. Turn left to stay on Forest Ave                                                                         | — 1.0 mi |
| ጎ        | 13. Slight left onto Lattingtown Rd                                                                         | — 381 ft |
|          | 14. Continue onto Skunks Misery Rd                                                                          | — 0.1 mi |
|          | 15. Continue onto Lattingtown Rd                                                                            | — 0.9 mi |
| r>       | 16. Turn right onto Horse Hollow Ct                                                                         | — 0.2 mi |
|          | 17. Continue onto Bayville Rd                                                                               | — 0.9 mi |
| r>       | 18. Turn right onto Bayville Ave                                                                            | — 1.3 mi |
|          | 19. Turn right                                                                                              | — 2.8 mi |
| B        | Unknown road                                                                                                | — 0.1 mi |
| 7        |                                                                                                             |          |